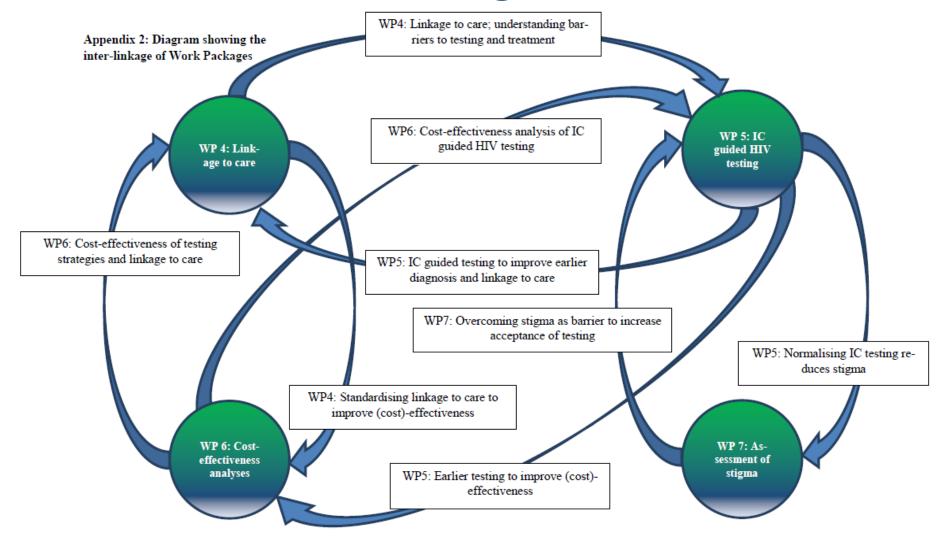

# Four core work packages

- WP4: Explores and documents linkage to and retention in HIV care, and access to therapy in Europe
- WP 5: Develops and implements tools for indicator condition (IC) guided HIV testing across regional healthcare settings
- WP 6: Estimates the survival benefits, costs, and costeffectiveness of innovative HIV testing strategies in Europe
- WP 7: Supports in-depth analysis of the data and evidence on access to testing and uptake of treatment from the PLHIV Stigma Index

# **Interlinkage of WPs**