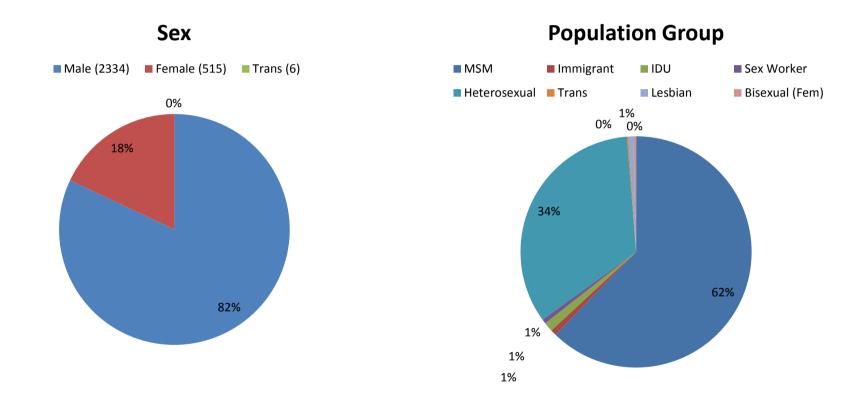

### Results

- 2.282 participants were tested in 2013 (mean age 31.2 years old)
- One third of them (n=686) had never been tested before
- Most participants were males (n=1949, 85.1%)
- MSM: (n=1662, 72.8%)
- Heterosexual participants: (n=543, 23.8%)