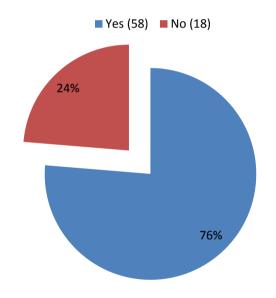

### Jan – Sep. 2014: **2855 clients**

### Jan – Sep 2014: **2855** clients

## Reactive Test Results: Have you ever had an HIV test?