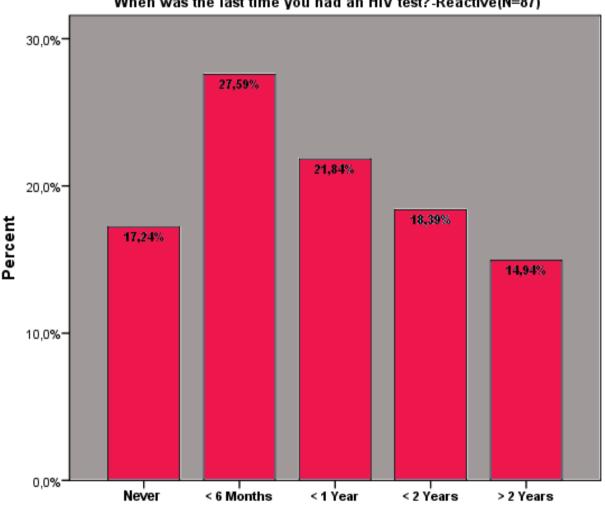

#### When was the last time you had an HIV test?-Reactive(N=87)

- 43 participants (49.43%) had a self-reported negative HIV test less than a year ago
- 15 participants (17.2%) with no previous test