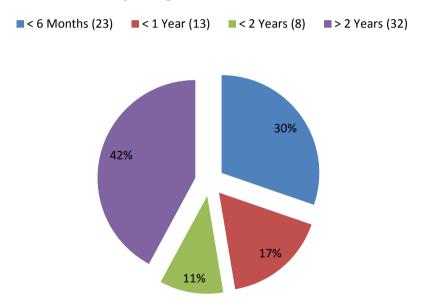

### Jan – Sep. 2014: **2855 clients**

### Jan – Sep 2014: **2855** clients

## Reactive Test Results: When was the last time you got tested for HIV?