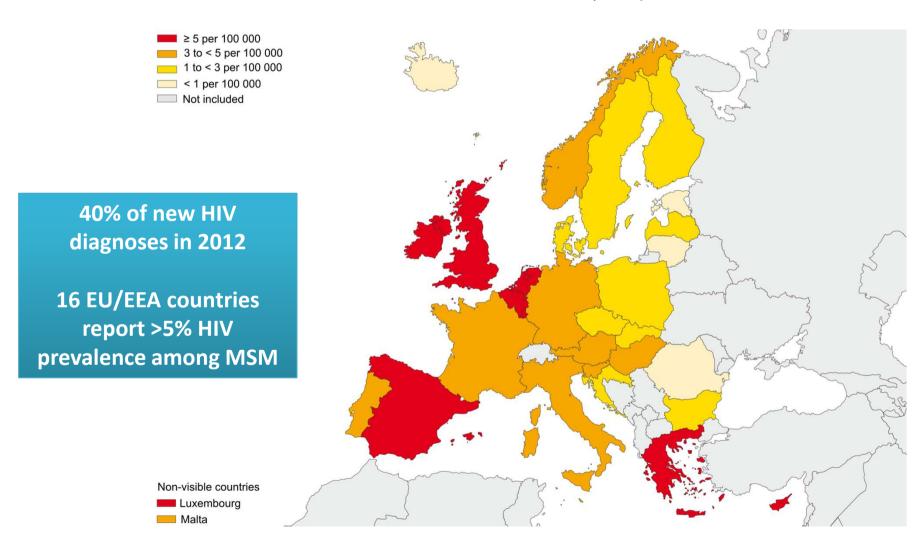

### **Ath Checkpoint:**

# Reducing Undiagnosed HIV Infections in Crisis-Affected Services in Greece

S. Chanos<sup>1</sup>, E. Tsioptsias<sup>2</sup>, G. Nikolopoulos<sup>3</sup>, G. Papadopetrakis<sup>4</sup>, N. Dedes<sup>5</sup>

<sup>1</sup>Athens Checkpoint, <sup>2</sup>Aegean University, Dpt. of Shipping, Trade & Transport, <sup>3</sup>Hellenic CDC, <sup>4-5</sup>Positive Voice, Greek Association of PLHIV



# Background.. HIV is not decreasing in the European Union





### HIV infections diagnosed, 2012 Men who have Sex with Men, EU/EEA





## Background Greece

- Most HIV infections in Greece occur among MSM
- 13.622 reported HIV infections
- 83% males and 17% females
- MSM (almost 65%)
- A range of 25% to 30% of undiagnosed, corresponds to 2.000 to 2.500 MSM





- Economic crisis: 2010 onwards
- Testing facilities reduced
- Fee for testing is introduced
- Diagnostics stock-outs
- HIV testing severely disrupted











## Ath Checkpoint

#### Test

Offer testing, support and linkage to health care

#### Promote Safer Sex

- Risk minimization through a candid, non-judgmental two-waycommunication & counseling
- Outreach of informative material and condoms at community venues

#### Battle Stigma

- Stance towards HIV testing Routine testing
- Treatment impact on prognosis and QoL
- Transmission reduction benefit of ARV