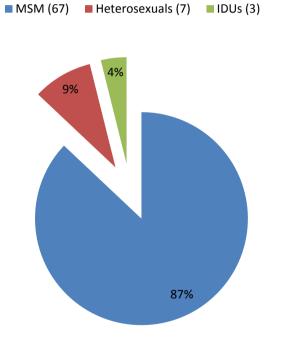

686) had never been tested before
- Most participants were males (n=1949, 85.1%)
- MSM: (n=1662, 72.8%)
- Heterosexual participants: (n=543, 23.8%)





### Results

- Diagnosed n=87 (3.8%)
  - MSM n=83 (5%)
  - Heterosexual n=5 (0,9%)

- 15 (17.2%) were participants without previous test
- 24 (27.6%) participants had a self-reported negative HIV test less than 6 months ago





## **HIV Diagnoses**



Overall n= 87 (3.8%)

MSM n=83 (5%)





### **Recent Infections**

#### When was the last time you had an HIV test?-Reactive(N=87)

- 43 participants (49.43%) had a self-reported negative HIV test less than a year ago
- 15 participants (17.2%) with no previous test



### Jan – Sep. 2014: **2855 clients**





### Jan – Sep 2014: **2855** clients



#### **Reactive Test Population Group**



#### **HIV Test Result**



### Jan – Sep 2014: **2855 clients**



## Reactive Test Results: Have you ever had an HIV test?



## Reactive Test Results: When was the last time you got tested for HIV?





### Conclusions

- Ath Checkpoint has offered free rapid HIV test targeting MSM while being open to all
- Out of 87 infections in 2013 and the 76 in 2014 around 50% were people who tested in the last year and 17% who had never been tested before
- We aim at further reducing the HIV undiagnosed fraction by facilitating testing among vulnerable groups who are reluctant to visit public services or unable to pay the recently established fee





#### References

- 1. ECDC/WHO Regional Office for Europe. HIV/AIDS surveillance in Europe 2012. Stockholm; 2013, http://www.ecdc.europa.eu/en/pub