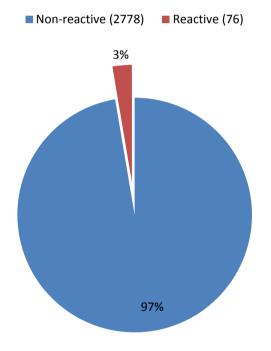

### Jan – Sep. 2014: **2855 clients**

### Jan – Sep 2014: **2855** clients

#### **HIV Test Result**

### Jan – Sep 2014: **2855 clients**