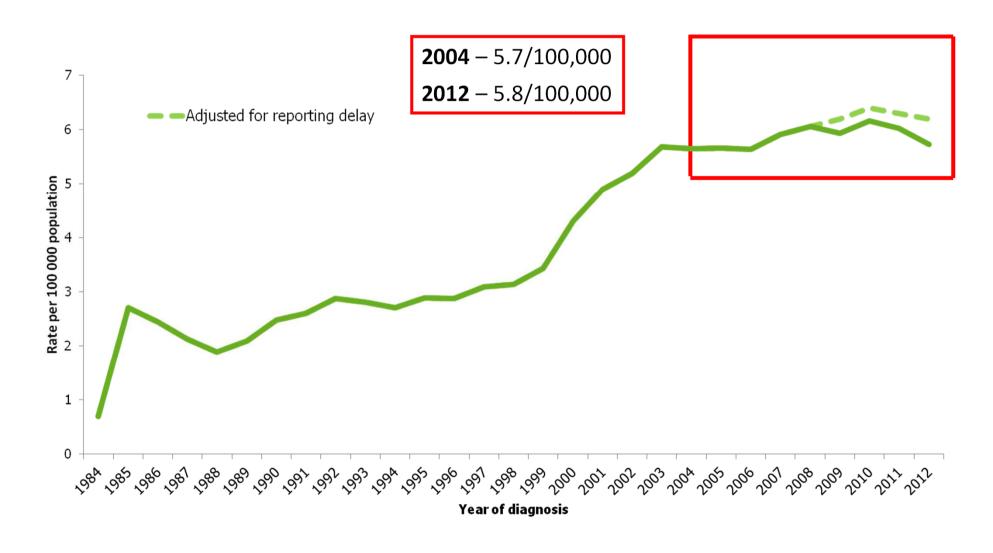

### **Ath Checkpoint:**

# Reducing Undiagnosed HIV Infections in Crisis-Affected Services in Greece

S. Chanos<sup>1</sup>, E. Tsioptsias<sup>2</sup>, G. Nikolopoulos<sup>3</sup>, G. Papadopetrakis<sup>4</sup>, N. Dedes<sup>5</sup>

<sup>1</sup>Athens Checkpoint, <sup>2</sup>Aegean University, Dpt. of Shipping, Trade & Transport, <sup>3</sup>Hellenic CDC, <sup>4-5</sup>Positive Voice, Greek Association of PLHIV



# Background.. HIV is not decreasing in the European Union





### HIV infections diagnosed, 2012 Men who have Sex with Men, EU/EEA





## Background Greece

- Most HIV infections in Greece occur among MSM
- 13.622 reported HIV infections
- 83% males and 17% females
- MSM (almost 65%)
- A range of 25% to 30% of undiagnosed, corresponds to 2.000 to 2.500 MSM





- Economic crisis: 2010 onwards
- Testing facilities reduced
- Fee for testing is introduced
- Diagnostics stock-outs
- HIV testing severely disrupted











## Ath Checkpoint

#### Test

Offer testing, support and linkage to health care

#### Promote Safer Sex

- Risk minimization through a candid, non-judgmental two-waycommunication & counseling
- Outreach of informative material and condoms at community venues

#### Battle Stigma

- Stance towards HIV testing Routine testing
- Trea