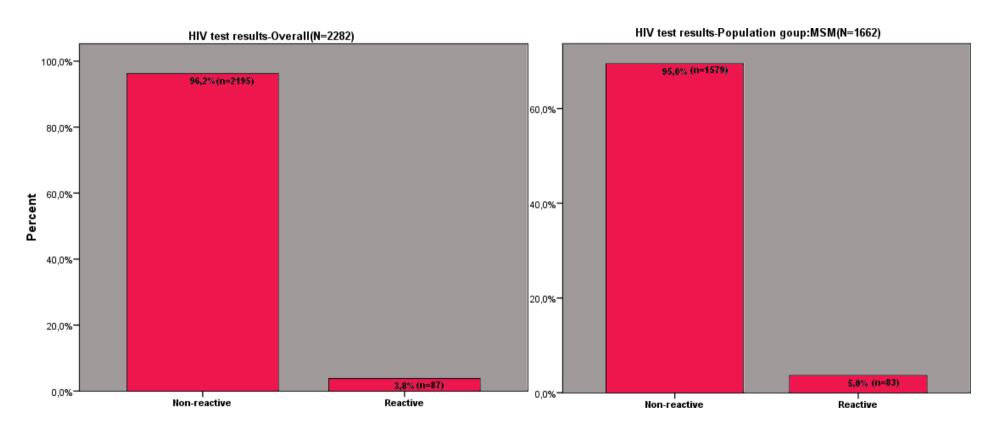

### Results

- Diagnosed n=87 (3.8%)
  - MSM n=83 (5%)
  - Heterosexual n=5 (0,9%)

- 15 (17.2%) were participants without previous test
- 24 (27.6%) participants had a self-reported negative HIV test less than 6 months ago

## **HIV Diagnoses**

Overall n= 87 (3.8%)

MSM n=83 (5%)